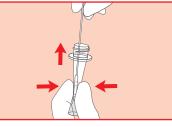

## HOW DOES THE TEST WORK?

1. Collect the nasopharyngeal sample by inserting the swab in the nasal cavity and holding it parallel to the palate. Gently rub and roll it and take it out.

2. Insert the swab into the extraction buffer, rotate and remove it while squeezing the sides of the test tube in order to extract as much liquid as possible.