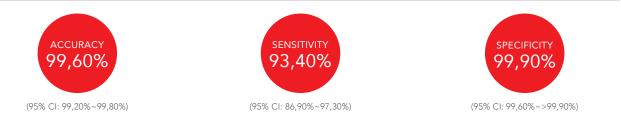

#### PRINCIPLE OF THE TEST

COVID-19 ANTIGEN RAPID TEST is a rapid immunochromatographic assay, whose target analyte are the SARS-CoV-2 antigens. Pathogen-specific antigens can be used as diagnostic markers to detect the current infection status of an individual.