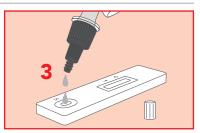

3. Apply 3 drops of the extracted specimen and wait 15 minutes before reading the result.