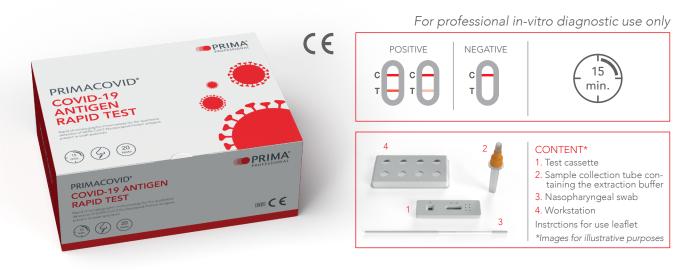

# **PRIMACOVID® COVID-19 ANTIGEN RAPID TEST**

Rapid test for the qualitative detection of SARS-CoV-2 antigens present in human nasopharyngeal specimens

3. Apply 3 drops of the extracted specimen and wait 15 minutes before reading the result.